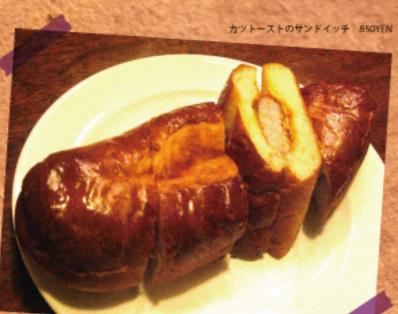

#### AMERICAN SANDWICH アメリカンサンドイッチ

フランスパンを使ったボリュームのサンドイッチです。

ハムとタマゴのサンドイッチ

チキンカツサンドイッチ

ベーコンとツナのサンドイッチ

魚のサンドイッチ

カツトーストのサンドイッチ

ポテトのサンドイッチ